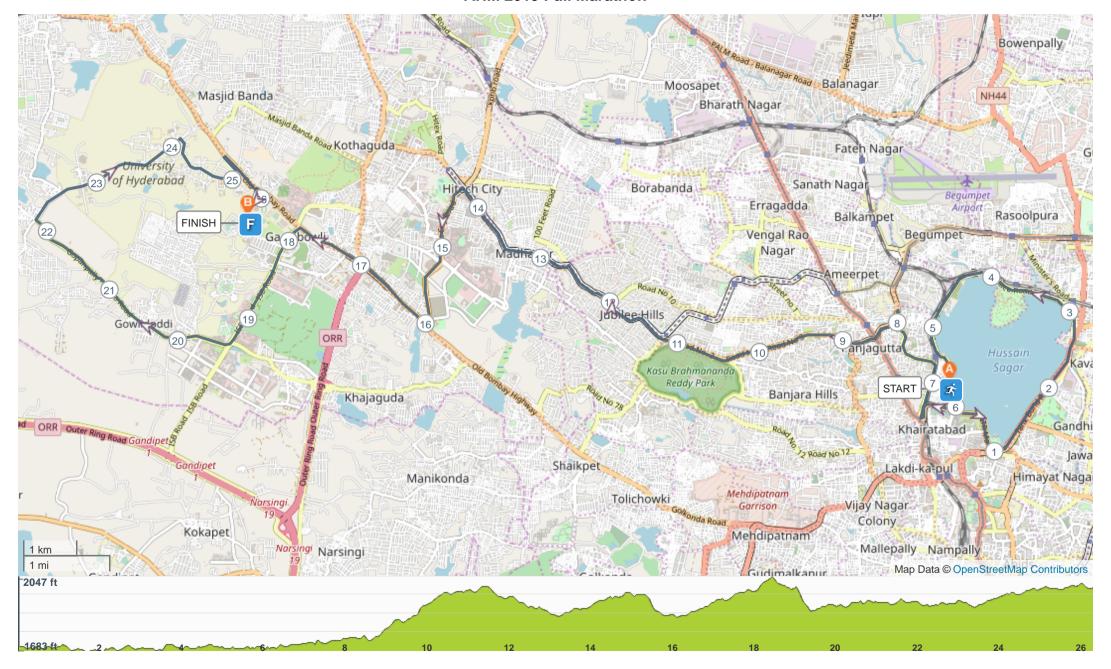

## ROUTE INFORMATION

LENGTH 26.394 miles

ASCENT 1345 ft

DESCENT 1072 ft

TERRAIN Road A

START **LAT**: 17.418369, **LNG**: 78.465244

### **ROUTE DIRECTIONS**

| No | Miles  | Turn     | Directions                                                                            |
|----|--------|----------|---------------------------------------------------------------------------------------|
| 1  | 0.258  | K        | At the roundabout, take the 1st exit onto NTR Marg                                    |
| 2  | 0.968  |          | Turn left onto NH44                                                                   |
| 3  | 1.166  |          | At the roundabout, take the 1st exit and stay on NH44                                 |
| 4  | 8.798  |          | Slight right to stay on Punjagutta Flyover                                            |
| 5  | 9.003  |          | Merge onto Kaifi Azmi Road/Rd Number 3                                                |
| 6  | 11.150 | 7        | Slight right onto Rd Number 36                                                        |
| 7  | 11.800 |          | Continue straight past United India Insurance Company Pvt Ltd to stay on Rd Number 36 |
| 8  | 12.622 | <b>←</b> | Turn left after Naturals Ice Cream (on the left)                                      |
| 9  | 13.357 |          | Continue straight past Lucky Guest House to stay on Hitech City Rd                    |
| 10 | 17.393 |          | Turn left                                                                             |
| 11 | 19.360 | 7        | At the roundabout, take the 2nd exit onto Q City Rd                                   |
| 12 | 22.582 | 7        | Slight right at ASN PAN SHOP, GOPANPALLY                                              |
| 13 | 23.283 |          | Continue straight                                                                     |
| 14 | 24.139 | <b>→</b> | Turn right                                                                            |
| 15 | 24.462 | K        | Turn slight left                                                                      |
| 16 | 24.531 | K        | Turn slight left                                                                      |
| 17 | 25.102 | <b>←</b> | Turn left                                                                             |
| 18 | 25.332 | <b>→</b> | Turn right onto Old Bombay Road                                                       |
| 19 | 26.322 |          |                                                                                       |